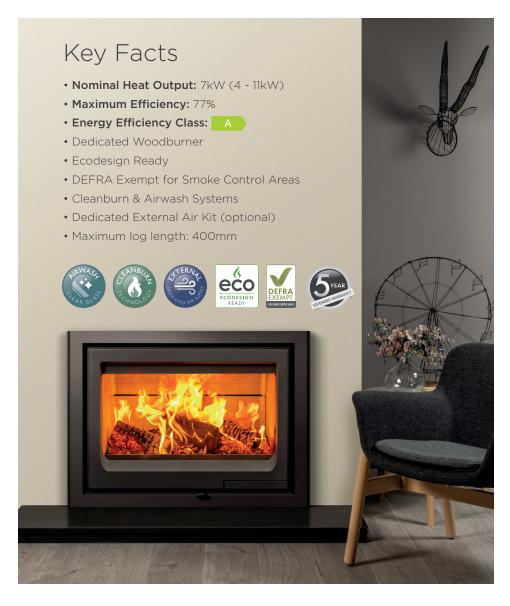

The Vogue 700 Inset offers an expansive view of vivid flames through its wide viewing window, and burns with high efficiency. A single air control makes for easy operation, with a discreet door handle that has been ergonomically engineered for both function and aesthetics.

Inside, a cast iron grate creates a sense of continuation from the fire's exterior while offering a robust base for burning, whilst also having the option of being DEFRA Exempt to burn wood in smoke control areas without the need for an additional kit. Featuring a state-of-the-art combustion system, the Vogue 700 Inset is also fully Ecodesign compliant, reducing emissions to a minimum – a result of Stovax's decades of quality craftsmanship and expert fire design.