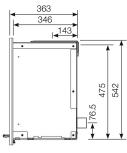

oor handle that has been ergonomically engineered for both function and aesthetics.

Inside, a cast iron grate creates a sense of continuation from the fire's exterior while offering a robust base for burning, whilst also having the option of being DEFRA Exempt to burn wood in smoke control areas without the need for an additional kit. Featuring a state-of-the-art combustion system, the Vogue 700 Inset is also fully Ecodesign compliant, reducing emissions to a minimum – a result of Stovax's decades of quality craftsmanship and expert fire design.







Curved cast iron door & steel frame





## Technical Information

All measurements are in mm

## **Product Codes**

| 323-007 | Vogue 700 Inset - Wood    |
|---------|---------------------------|
| 323-900 | Vogue 700 Outdoor Air Kit |









Stovax Limited, Falcon Road, Sowton Industrial Estate, Exeter, Devon, England EX2 7LF

Trade Sales: 01392 474000 • Export Sales: +44 1392 261990 Email: info@stovax.com

www.stovax.com









## Find Your Local Expert Retailer

You can find your nearest retailer by visiting: www.stovax.com/retailers