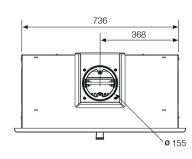

r handle that has been ergonomically engineered for both function and aesthetics.

Inside, a cast iron grate creates a sense of continuation from the fire's exterior while offering a robust base for burning, whilst also having the option of being DEFRA Exempt to burn wood in smoke control areas without the need for an additional kit. Featuring a state-of-the-art combustion system, the Vogue 700 Inset is also fully Ecodesign compliant, reducing emissions to a minimum – a result of Stovax's decades of quality craftsmanship and expert fire design.







Curved cast iron door & steel frame





## Technical Information

All measurements are in mm

## **Product Codes**

| 323-007 | Vogue 700 Inset - Wood    |
|---------|---------------------------|
| 323-900 | Vogue 700 Outdoor Air Kit |









Stovax Limited, Falcon Road, Sowton Industrial Estate, Exeter, Devon, England EX2 7LF

Trade Sales: 01392 474000 • Export Sales: +44 1392 261990 Email: info@stovax.com

www.stovax.com









## Find Your Local Expert Retailer

You can find your nearest retailer by visiting: www.stovax.com/retailers