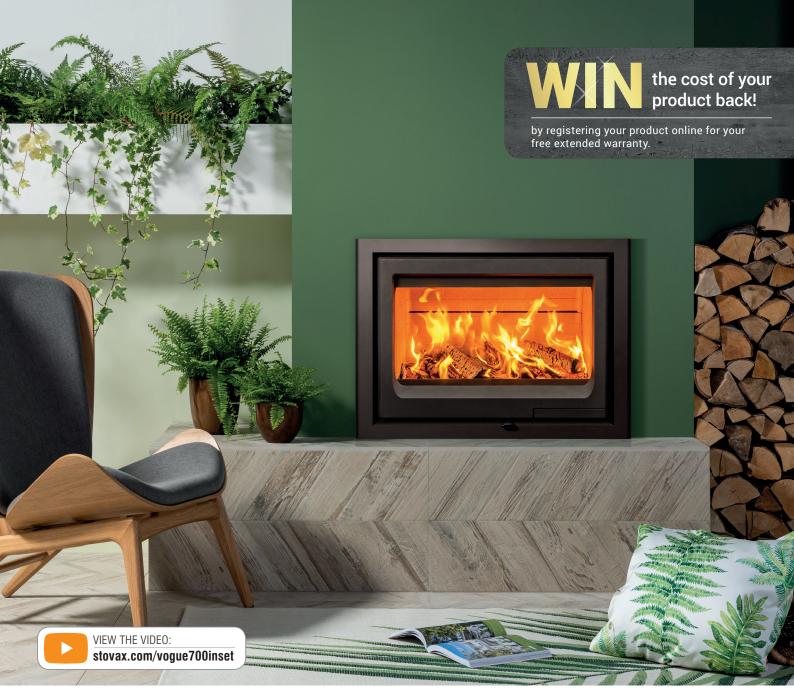

## Fireside allure meets industrial-chic

With landscape proportions, a cast iron door, and the range's signature subtle contours echoed across the build of its exterior, the Vogue 700 Inset is more than just a fire - it's a designer centrepiece.

The Vogue 700 Inset offers an expansive view of vivid flames through its wide viewing window, and burns with high efficiency. A single air control makes for easy operation, with a discreet door handle that has been ergonomically engineered for both function and aesthetics.