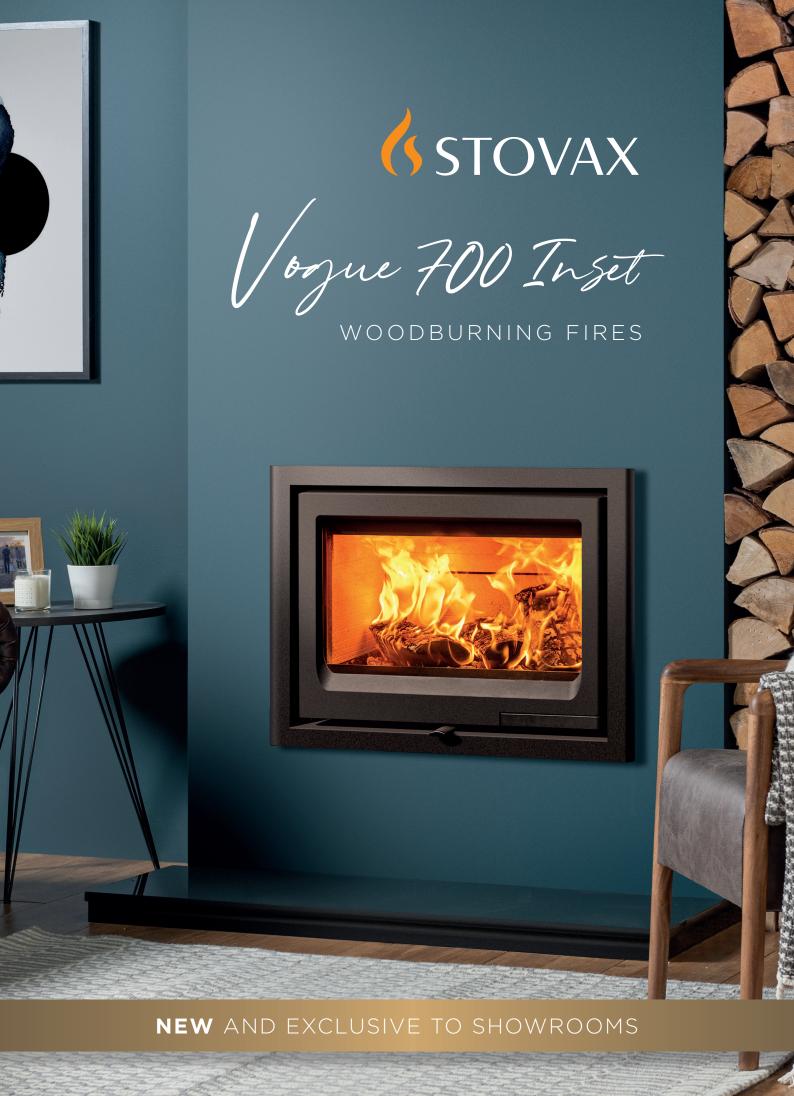

## Fireside allure meets industrial-chic

With landscape proportions, a cast iron door, and the range's signature subtle contours echoed across the build of its exterior, the Vogue 700 Inset is more than just a fire - it's a designer centrepiece.

The Vogue 700 Inset offers an expansive view of vivid flames through its wide viewing window, and burns with high efficiency. A single air control makes for easy operation, with a discreet door handle that has been ergonomically engineered for both function and aesthetics.

Inside, a cast iron grate creates a sense of continuation from the fire's exterior while offering a robust base for burning, whilst also having the option of being DEFRA Exempt to burn wood in smoke control areas without the need for an additional kit. Featuring a state-of-the-art combustion system, the Vogue 700 Inset is also fully Ecodesign compliant, reducing emissions to a minimum – a result of Stovax's decades of quality craftsmanship and expert fire design.