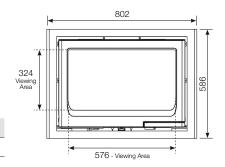

door handle that has been ergonomically engineered for both function and aesthetics.

Inside, a cast iron grate creates a sense of continuation from the fire's exterior while offering a robust base for burning, whilst also having the option of being DEFRA Exempt to burn wood in smoke control areas without the need for an additional kit. Featuring a state-of-the-art combustion system, the Vogue 700 Inset is also fully Ecodesign compliant, reducing emissions to a minimum – a result of Stovax's decades of quality craftsmanship and expert fire design.







Curved cast iron door & steel frame





## Technical Information

All measurements are in mm

## **Product Codes**

| 323-007 | Vogue 700 Inset - Wood    |
|---------|---------------------------|
| 323-900 | Vogue 700 Outdoor Air Kit |









Stovax Limited, Falcon Road, Sowton Industrial Estate, Exeter, Devon, England EX2 7LF

Trade Sales: 01392 474000 • Export Sales: +44 1392 261990 Email: info@stovax.com

www.stovax.com









## Find Your Local Expert Retailer

You can find your nearest retailer by visiting: www.stovax.com/retailers