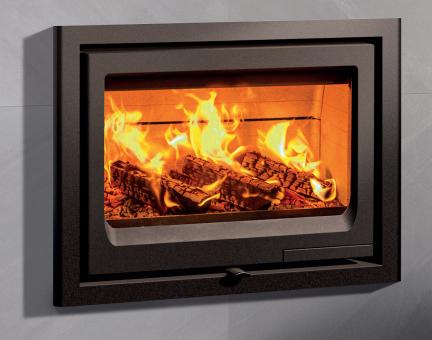

## Fireside allure meets industrial-chic

With landscape proportions, a cast iron door, and the range's signature subtle contours echoed across the build of its exterior, the Vogue 700 Inset is more than just a fire - it's a designer centrepiece.

The Vogue 700 Inset offers an expansive view of vivid flames through its wide viewing window, and burns with high efficiency. A single air control makes for easy operation, with a discreet door handle that has been ergonomically engineered for both function and aesthetics.

Inside, a cast iron grate creates a sense of continuation from the fire's exterior while offering a robust base for burning, whilst also having the option of being DEFRA Exempt to burn wood in smoke control areas without the need for an additional kit. Featuring a state-of-the-art combustion system, the Vogue 700 Inset is also fully Ecodesign compliant, reducing emissions to a minimum – a result of Stovax's decades of quality craftsmanship and expert fire design.