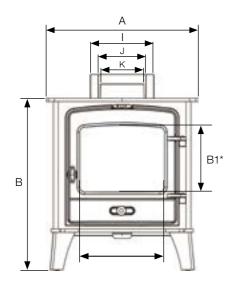

#### Dimensions

|               | Α   | A1* | В   | B1* | С   | D   | Ε   | F   | G   | Н   | I.  | J   | K   |
|---------------|-----|-----|-----|-----|-----|-----|-----|-----|-----|-----|-----|-----|-----|
| County 3      | 389 | 191 | 511 | 201 | 277 | 423 | 558 | 588 | 107 | 125 | 200 | 150 | 137 |
| County 5      | 482 | 269 | 545 | 207 | 326 | 589 | 619 | 455 | 130 | 125 | 200 | 150 | 137 |
| County 5 Wide | 603 | 376 | 600 | 263 | 268 | 507 | 647 | 676 | 130 | 120 | 200 | 150 | 137 |
| County 8      | 603 | 376 | 621 | 263 | 396 | 516 | 667 | 697 | 150 | 135 | 204 | 165 | 162 |

\*Glass Viewing Area

All dimensions in mm (25.4 mm = 1")

Stovax Ltd Falcon Road, Sowton Industrial Estate, Exeter, Devon, England EX2 7LF Trade sales: 01392 474000 • Export sales: 00 44 1392 261990

Email: info@stovax.com • Export Email: exportsales@stovax.com