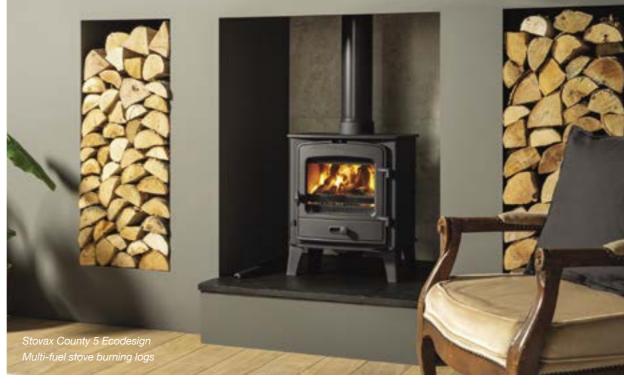

Left: Stovax County 5 Ecodesign Multi-fuel stove burning logs

### County 3 and 5

With their rustic-meets-modern exterior, the County 3 and 5 stoves are designed to offer personality in whichever room they grace, as well as practical and high-efficiency heat. Ecodesign Ready and DEFRA exempt across the range and true to their aesthetic, these neat stoves are suited to both town and country living alike.