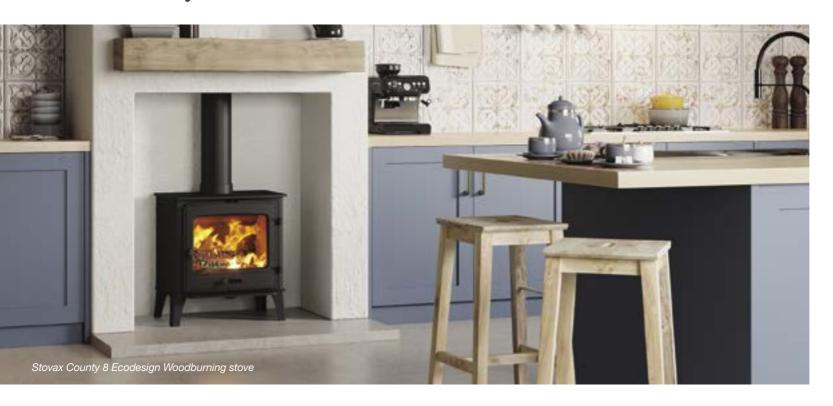

## County 5 Wide and 8

Soon to join the County collection, the County 5 Wide and 8 stoves bring presence and impressive flame visuals in equal measure. Both models will expand the range, with the County 5 Wide adding a versatile slimline 5kW format and the County 8 a full depth 8kW format for increased heat output.