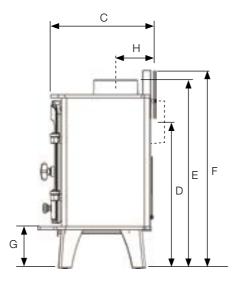

#### Dimensions

|               | Α   | A1* | В   | B1* | С   | D   | Ε   | F   | G   | Н   | I.  | J   | K   |
|---------------|-----|-----|-----|-----|-----|-----|-----|-----|-----|-----|-----|-----|-----|
| County 3      | 389 | 191 | 511 | 201 | 277 | 423 | 558 | 588 | 107 | 125 | 200 | 150 | 137 |
| County 5      | 482 | 269 | 545 | 207 | 326 | 589 | 619 | 455 | 130 | 125 | 200 | 150 | 137 |
| County 5 Wide | 603 | 376 | 600 | 263 | 268 | 507 | 647 | 676 | 130 | 120 | 200 | 150 | 137 |
| County 8      | 603 | 376 | 621 | 263 | 396 | 516 | 667 | 697 | 150 | 135 | 204 | 165 | 162 |

\*Glass Viewing Area

All dimensions in mm (25.4 mm = 1")

Stovax Ltd Falcon Road, Sowton Industrial Estate, Exeter, Devon, England EX2 7LF Trade sales: 01392 474000 • Export sales: 00 44 1392 261990

Email: info@stovax.com • Export Email: exportsales@stovax.com