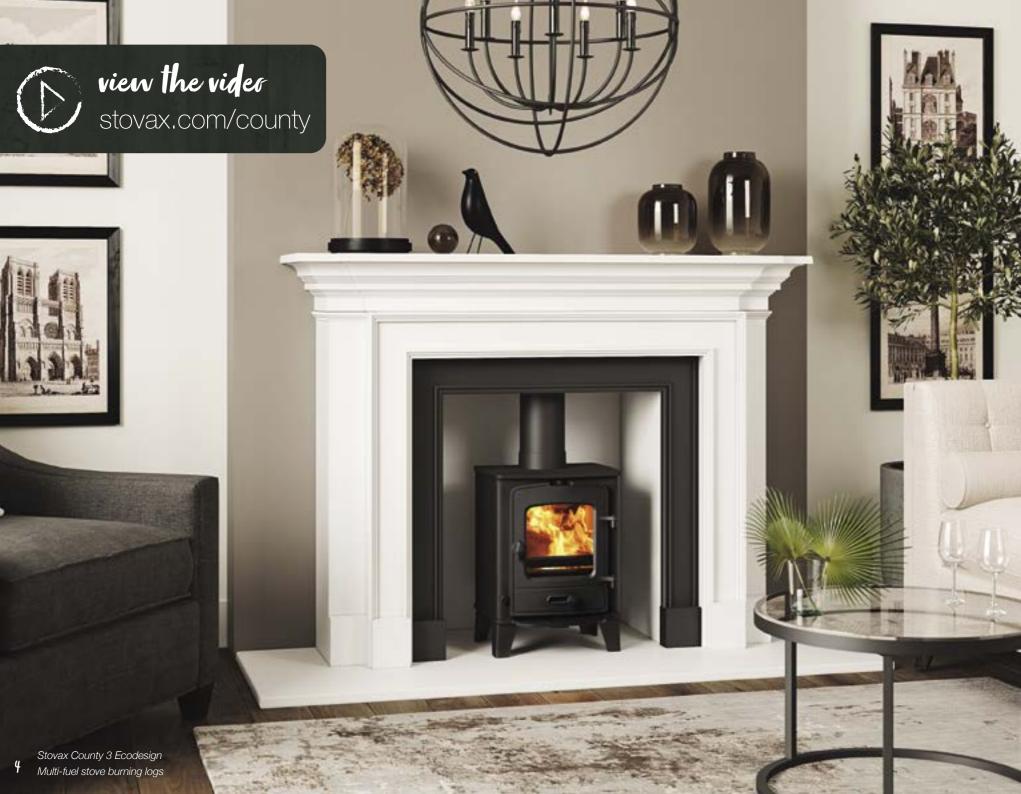

### County 3 and 5

With their rustic-meets-modern exterior, the County 3 and 5 stoves are designed to offer personality in whichever room they grace, as well as practical and high-efficiency heat. Ecodesign Ready and DEFRA exempt across the range and true to their aesthetic, these neat stoves are suited to both town and country living alike.