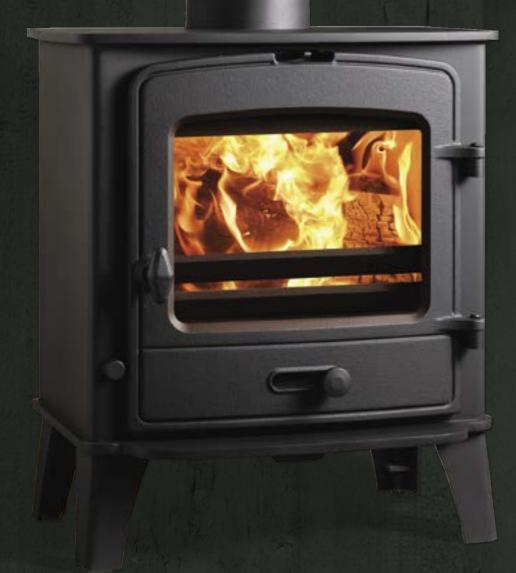

Left: Stovax County 5 Ecodesign Multi-fuel stove burning logs

### County 3 and 5

With their rustic-meets-modern exterior, the County 3 and 5 stoves are designed to offer personality in whichever room they grace, as well as practical and high-efficiency heat. Ecodesign Ready and DEFRA exempt across the range and true to their aesthetic, these neat stoves are suited to both town and country living alike.