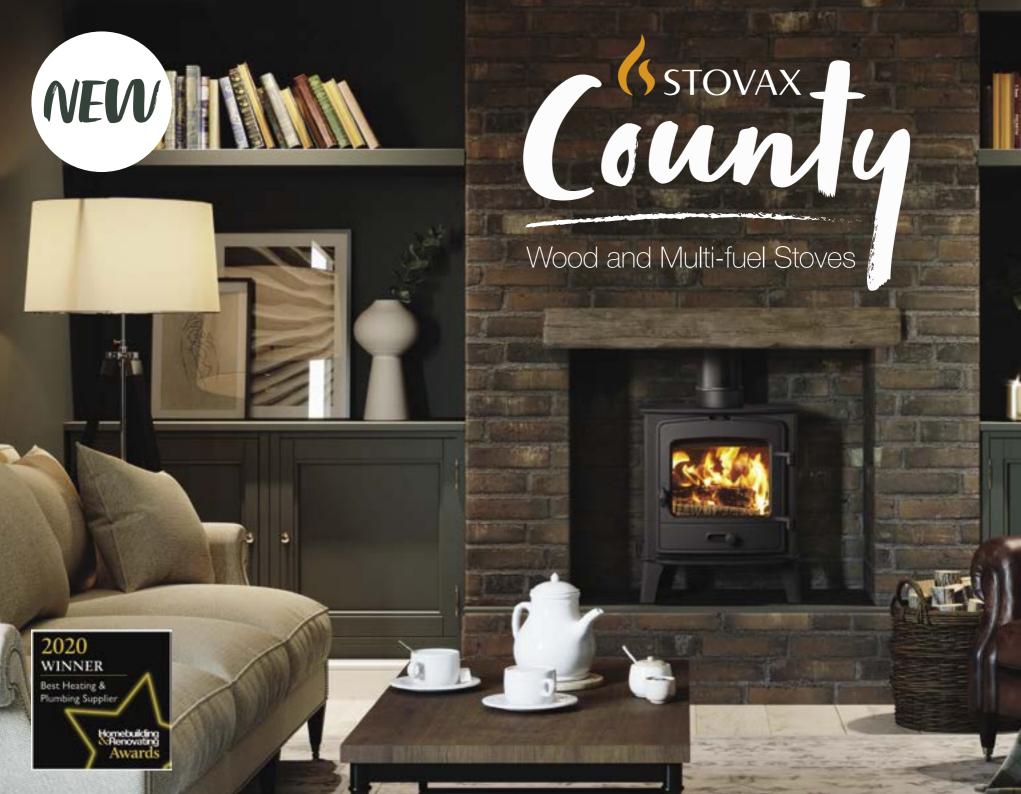

# Enquing

Character. Charm. High-performance heat. The new Stovax County combines timeless styling with advanced combustion systems, resulting in an Ecodesign Ready stove range that's as easy on the eye as it is practical.

Offering impressive flame visuals, the County features responsive slide controls to easily manage heat and airflow, plus innovative firebox engineering that ensures these stoves can be enjoyed in even the most urban of homes.

### County 3 and 5

With their rustic-meets-modern exterior, the County 3 and 5 stoves are designed to offer personality in whichever room they grace, as well as practical and high-efficiency heat. Ecodesign Ready and DEFRA exempt across the range and true to their aesthetic, these neat stoves are suited to both town and country living alike.