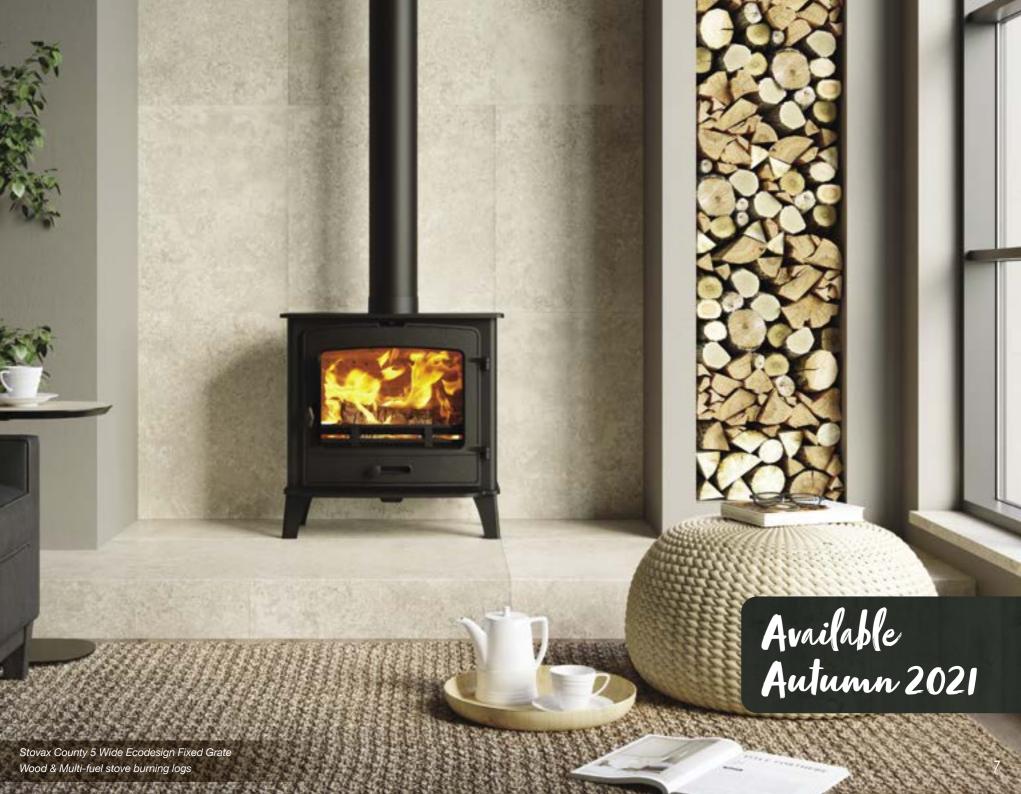

## County 5 Wide and 8

Soon to join the County collection, the County 5 Wide and 8 stoves bring presence and impressive flame visuals in equal measure. Both models will expand the range, with the County 5 Wide adding a versatile slimline 5kW format and the County 8 a full depth 8kW format for increased heat output.