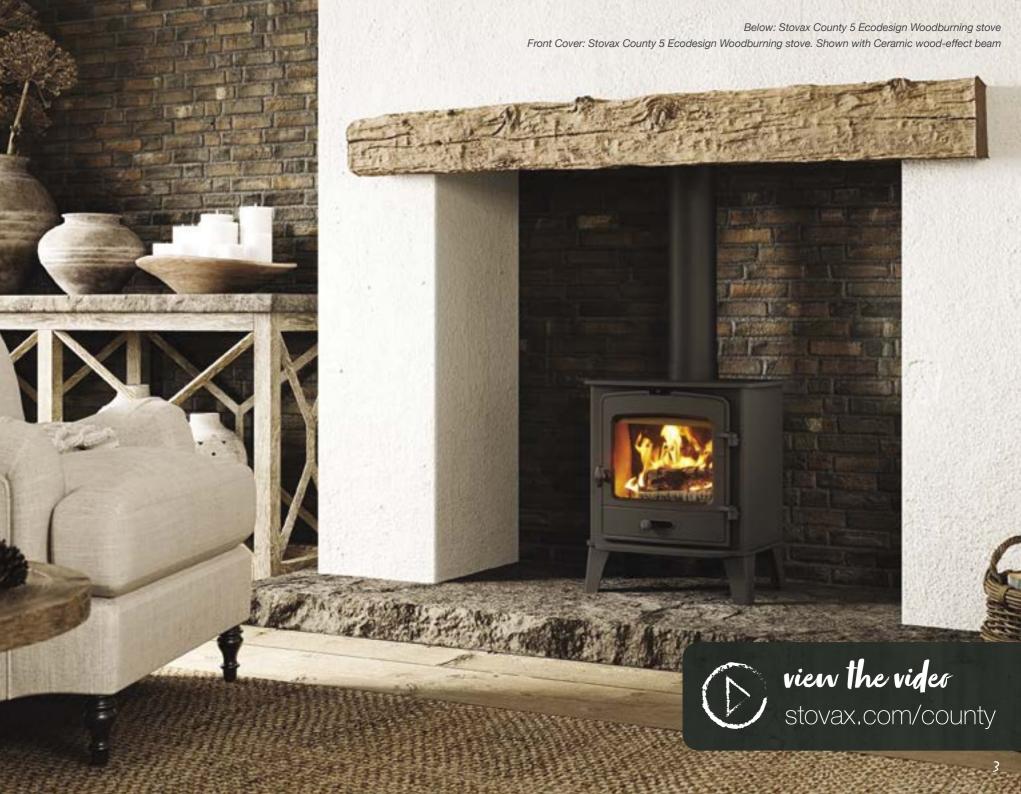

See additional images on page 3, front and rear cover.

|                                            | County 3                            | County 5                                                             |  |  |  |
|--------------------------------------------|-------------------------------------|----------------------------------------------------------------------|--|--|--|
| Nominal Heat Output & Range                | 4.8kW (3 - 6kW)                     | 5kW (2.5 - 7kW)                                                      |  |  |  |
| Maximum Efficiency & Energy Class          | 78.1% A                             | 79.2% A                                                              |  |  |  |
| Fuel Type                                  | Multi-fuel (with external riddling) | Multi-fuel (with external riddling) and dedicated woodburning models |  |  |  |
| Cast Iron & Heavy Gauge Steel construction | V                                   | V                                                                    |  |  |  |
| Integral Heat Shields                      | V                                   | V                                                                    |  |  |  |
| Cleanburn and Airwash Systems              | V                                   | V                                                                    |  |  |  |
| DEFRA Exempt for Smoke Control Areas       | V                                   | V                                                                    |  |  |  |
| Ecodesign Ready                            | V                                   | V                                                                    |  |  |  |
| 12mm Hearth Compatible                     | V                                   | V                                                                    |  |  |  |