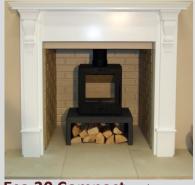

standard 16x22" fireplace opening. Designed very much with a contemporary feel, this stove offers an attractive yet practical solution to fit into the standard 22" height British fireplace.

**The Eco 30 Compact** features low profile styling, a large glass door for an uninterrupted view of the fire, primary and secondary air controls, tertiary air for clean burn performance, top and rear flue outlet, cast iron grate, high efficient vermiculite lined fire chamber and an output up to 4kW.

A beautiful and stylish British designed stove that will look wonderful in any fireplace setting.

The **Eco 30** is available with built in legs and as a convector stove option. Chrome handle is fitted as standard with black handle and knobs available to order as options.







Eco 30 Stove with Legs



Eco 30 Compact on log store

## **ECO 30 Compact Convector**

**3kW Multifuel Stove** 

New March 2015



The Eco 30 Compact Convector multifuel stove is ideal for smaller rooms or where distances to combustibles surfaces is important. With a range output of 1.5-4kW, this small stove still packs a punch above its weight and will look stylish whether installed in a town house, country cottage, house boat or log cabin.

Designed with primary air control, secondary air wash to keep the glass clean and tertiary air for clean burn performance, this stove is easy to control whilst offering good heat output through its full convection casing. The complete convector casing ensures fast and efficient heat transference ensuring surfaces remain cooler which allows the stove to be placed closer to c