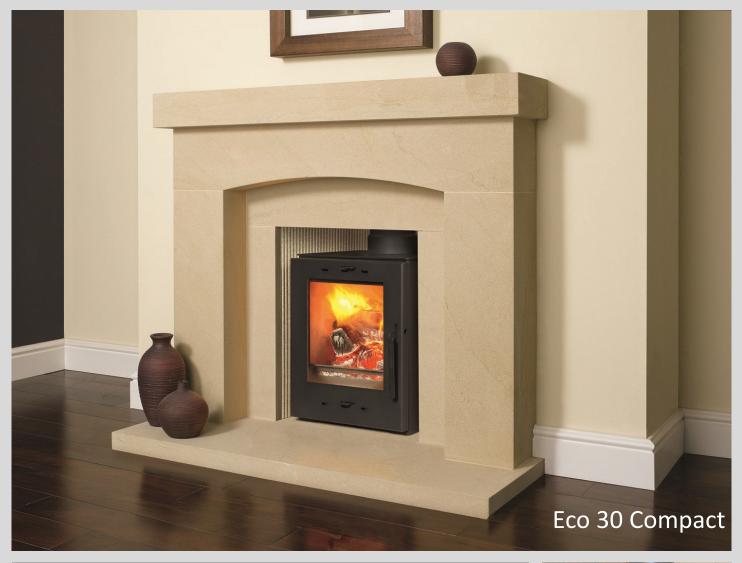

## PEVEX ECO 30 Compact 1.5-4kW Multifuel Stove

**The Eco 30 Compact** 3-4kW multi stove is a British designed steel stove with a low height making it suitable for installation into a standard 16x22" fireplace opening. Designed very much with a contemporary feel, this stove offers an attractive yet practical solution to fit into the standard 22" height British fireplace.

**The Eco 30 Compact** features low profile styling, a large glass door for an uninterrupted view of the fire, primary and secondary air controls, tertiary air for clean burn performance, top and rear flue outlet, cast iron grate, high efficient vermiculite lined fire chamber and an output up to 4kW.

A beautiful and stylish British designed stove that will look wonderful in any fireplace setting.

The **Eco 30** is available with built in legs and as a convector stove option. Chrome handle is fitted as standard with black handle and knobs available to order as options.