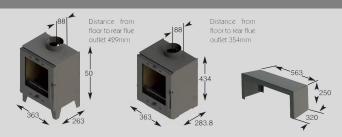

**The Eco 30 Compact** features low profile styling, a large glass door for an uninterrupted view of the fire, primary and secondary air controls, tertiary air for clean burn performance, top and rear flue outlet, cast iron grate, high efficient vermiculite lined fire chamber and an output up to 4kW.

## **Features**

- ♦ 1.5 4kW output
- ♦ Burn wood or approved smokeless fuel
- ♦ 5" dia top or rear flue outlet
- ♦ Heavy duty full convector casing
- ♦ Logstore and bench available
- Optional black handle and air knobs available to order
- ♦ Available from March 2015