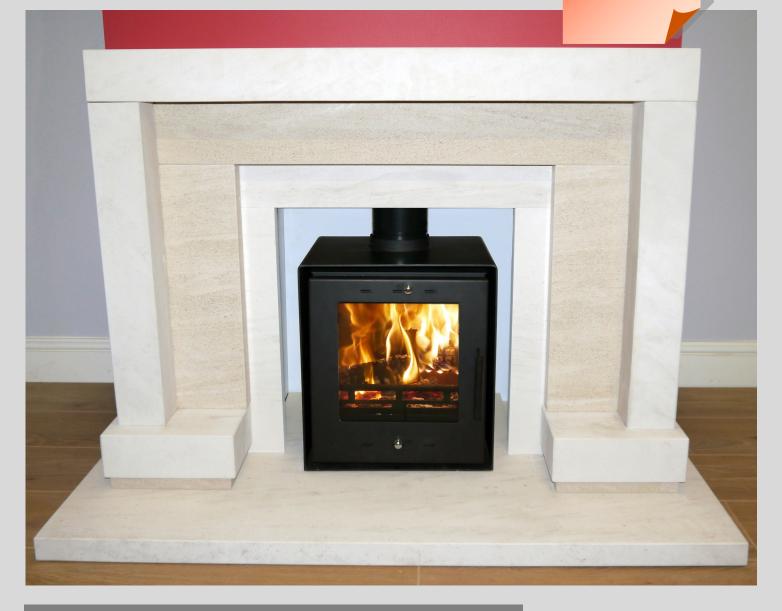

A beautiful and stylish British designed stove that will look wonderful in any fireplace setting.

The **Eco 30** is available with built in legs and as a convector stove option. Chrome handle is fitted as standard with black handle and knobs available to order as options.

Eco 30 Stove with Legs

Eco 30 Compact on log store