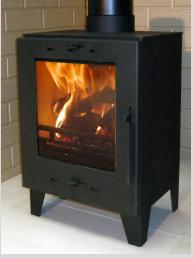

A beautiful and stylish British designed stove that will look wonderful in any fireplace setting.

The **Eco 30** is available with built in legs and as a convector stove option. Chrome handle is fitted as standard with black handle and knobs available to order as options.

Eco 30 Stove with Legs

Eco 30 Compact on log store