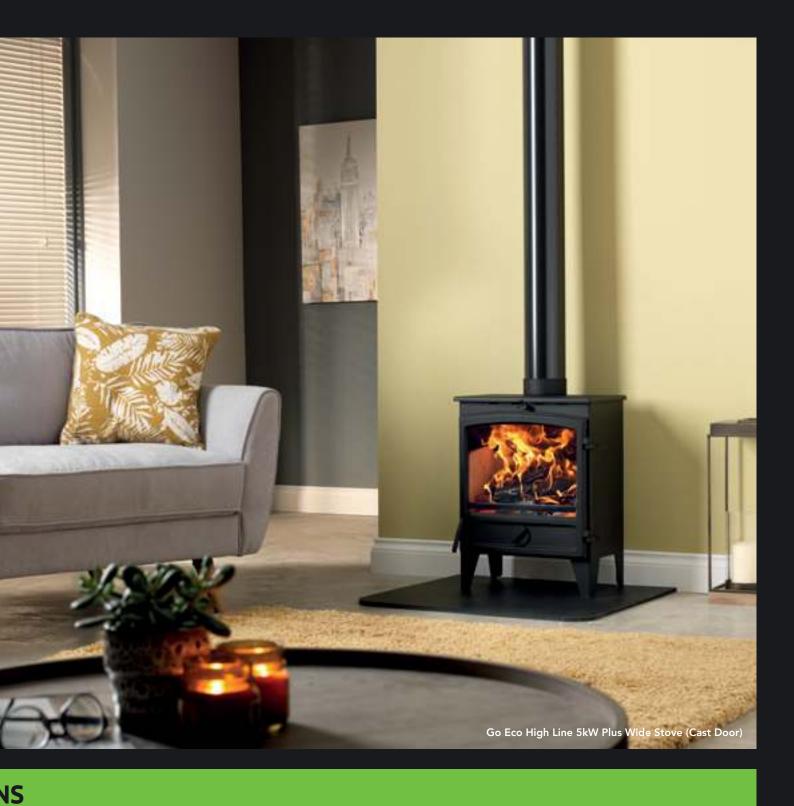

## Go Eco High Line 5kW Wide Stove

|                          | Model                    |                                    |
|--------------------------|--------------------------|------------------------------------|
|                          | Go Eco 5 &<br>5 Highline | Go Eco 5 Wide &<br>5 Wide Highline |
| Efficiency               | 82.5%                    | 79.8%                              |
| Approx output range (kW) | 3.8 - 6.7                | 4.1 - 7.0                          |
| Flue Connection          | 127mm (5")               | 127mm (5")                         |
| Max log length           | 250mm (9.9")             | 350mm (13.8")                      |
| EEI Category             | A+                       | A+                                 |