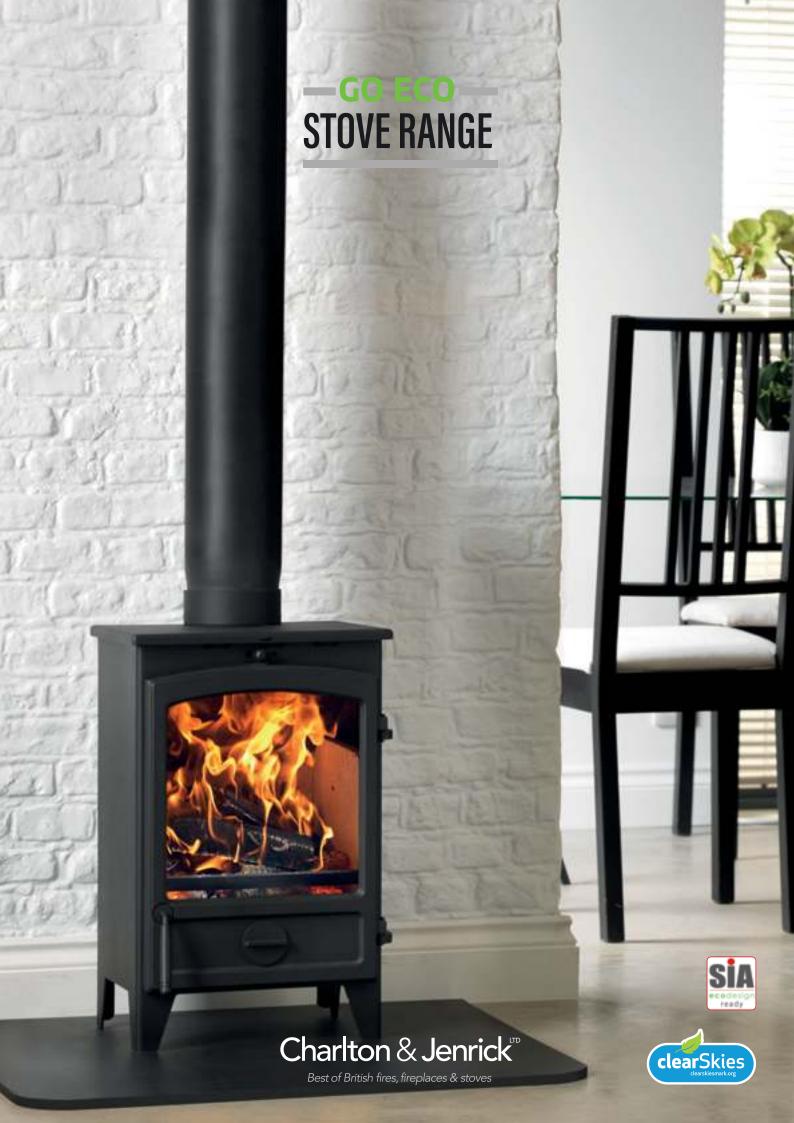

#### —GO ECO— **STOVE RANGE**

Introducing the

## **GO ECO** STOVE RANGE

Entry level Ecodesign Ready and clearSkies certified stoves for the home, with the ultimate in warmth, character and ambience – Go Eco stoves really hit the mark.

The Go Eco range from Charlton & Jenrick are highly developed technical stoves that share much of their DNA with more expensive Fireline stable mates. The Go Eco range keeps all of the efficiency and ease of use with a simpler approach to design to offer an extremely cost effective EcoDesign 2022 ready stove. Those concerned with both the environment and economical pricing need look no further!