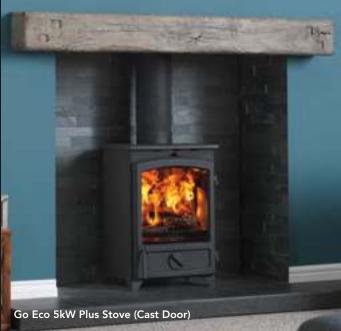

#### **—GO ECO—** STOVE RANGE

Go Eco 5kW Plus Wide Stove (Cast Door)

Go Eco High Line 5kW Plus Stove (Cast Door)