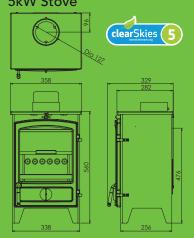

# **DIMENSIONS AND SPECIFICATION** Go Eco Go Eco 5kW Stove 5kW Wide Stove clearSkies 5 clearSkies

## Go Eco High Line 5kW Stove

## Go Eco High Line 5kW Wide Stove

|                          | Model                    |                                    |
|--------------------------|--------------------------|------------------------------------|
|                          | Go Eco 5 &<br>5 Highline | Go Eco 5 Wide &<br>5 Wide Highline |
| Efficiency               | 82.5%                    | 79.8%                              |
| Approx output range (kW) | 3.8 - 6.7                | 4.1 - 7.0                          |
| Flue Connection          | 127mm (5")               | 127mm (5")                         |
| Max log length           | 250mm (9.9")             | 350mm (13.8")                      |
| EEI Category             | A+                       | A+                                 |