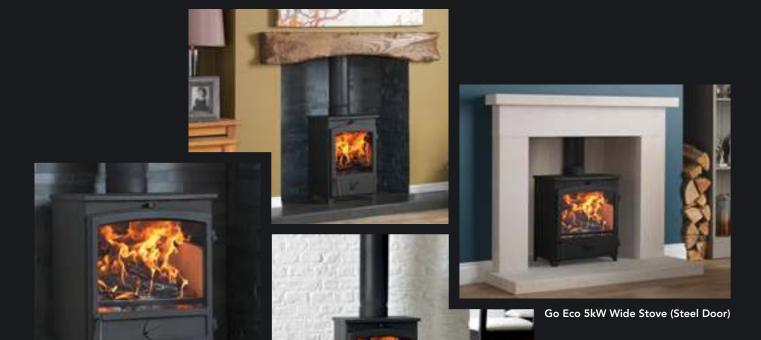

#### **—GO ECO—** STOVE RANGE

Go Eco 5kW Plus Wide Stove (Cast Door)

Go Eco High Line 5kW Plus Stove (Cast Door)