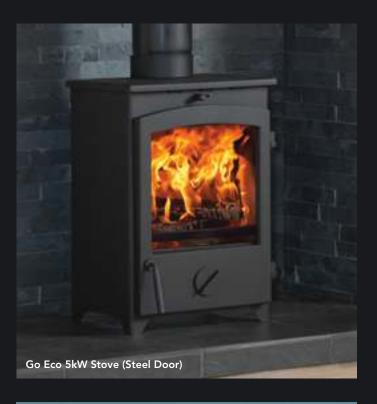

- SIA Ecodesign Ready 2022 certified ultra clean burning and low emissions
- Full multifuel capability as standard
- 80% plus efficiency
- Extra powerful air wash system
- Patented tertiary air system
- Laser profiled and fully seam welded steel construction
- DEFRA Exempt for burning wood in smokeless zones
- 280mm (11") slimline body depth as standard
- Choice of Standard model with steel door or Plus model with solid cast iron door
- Static Multi fuel bar Grate
- Corrosion resistant steel ash pan
- Firebrick refractory liners for longevity
- Superimposed hearth compatible
- Minimum 300mm rear clearances from combustibles\*
- 50mm minimum clearances from non-combustibles
- Top & Rear flue connection
- \* Using twin wall flue from the top of the stove plus heatshield provided