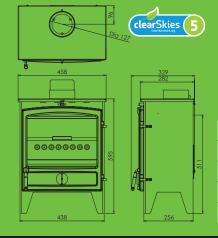

# **DIMENSIONS AND SPECIFICATION** Go Eco Go Eco 5kW Stove 5kW Wide Stove clearSkies 5 clearSkies

## Go Eco High Line 5kW Wide Stove

|                          | Model                    |                                    |
|--------------------------|--------------------------|------------------------------------|
|                          | Go Eco 5 &<br>5 Highline | Go Eco 5 Wide &<br>5 Wide Highline |
| Efficiency               | 82.5%                    | 79.8%                              |
| Approx output range (kW) | 3.8 - 6.7                | 4.1 - 7.0                          |
| Flue Connection          | 127mm (5")               | 127mm (5")                         |
| Max log length           | 250mm (9.9")             | 350mm (13.8")                      |
| EEI Category             | A+                       | A+                                 |